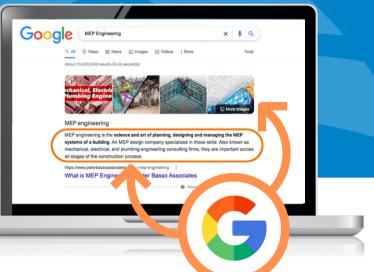

### SOLUTION

Inbound 281 planned, wrote, design and programmed a pillar page to achieve #1 ranking for the phrase MEP Engineering.

# Solution

Inbound 281 devised a pillar page strategy to leverage PBA's existing content. We conducted keyword research, devised an outline, wrote content, and design/programmed a pillar page intended to elevate PBA to the top of the rankings.