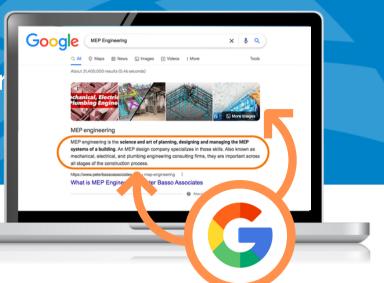

### SOLUTION

Inbound 281 planned, wrote, design and programmed a pillar page to achieve #1 ranking for the phrase MEP Engineering.

# Solution

Inbound 281 devised a pillar page strategy to leverage PBA's existing content. We conducted keyword research, devised an outline, wrote content, and design/programmed a pillar page intended to elevate PBA to the top of the rankings.