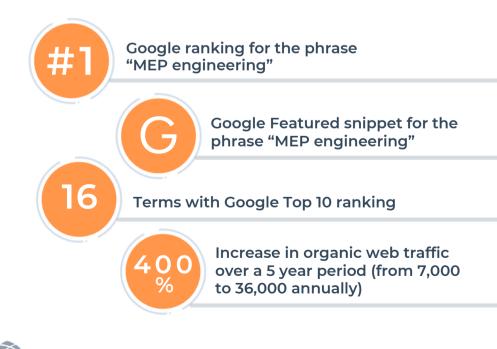

Earning a #1 Ranking and 400% Increase in Traffic for Peter Basso Associates

### Inbound 281 Case Study — SEO Ranking

Earning a #1 Ranking and 400% Increase in Traffic for Peter Basso Associates